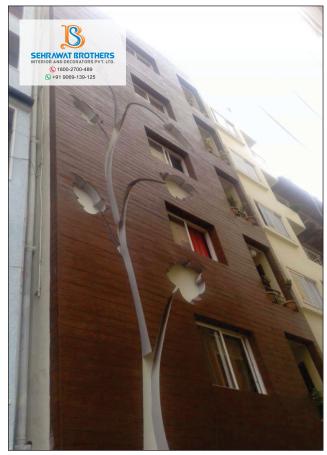

# Cement Wall Panels

#### **Elevation**









#### Elevation









## Solid Room Partition and Wall Decor







### Solid Room Partition and Wall Decor

















































#### Plank















#### Plank











#### Decking











SEHRAWAT BROTHERS panels are exciting and fashionable decorative products in contemporary in your space design. The unquestionable luxury, quality, and creativity of our interior & exterior design products has made the Sehrawat Brother name synonymous with excellence. Sehrawat Brother offers a full range of wall paneling products including 3d panels, WPC jali, MDF Jali, HPL Jali, UV Marble sheet, wave Board, Deco Wall Panels, decorative grille, reclaimed wood panelings, Fiber Cement Jali, WPC Door, BGP Wall Panels, Metal backplash, Leather tiles and others, t