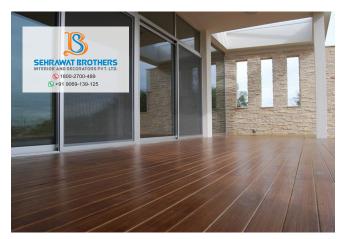

#### Decking

SEHRAWAT BROTHERS panels are exciting and fashionable decorative products in contemporary in your space design. The unquestionable luxury, quality, and creativity of our interior & exterior design products has made the Sehrawat Brother name synonymous with excellence. Sehrawat Brother offers a full range of wall paneling products including 3d panels, WPC jali, MDF Jali, HPL Jali, UV Marble sheet, wave Board, Deco Wall Panels, decorative grille, reclaimed wood panelings, Fiber Cement Jali, WPC Door, BGP Wall Panels, Metal backplash, Leather tiles and others, they are made from environment friendly material. Sehrawat Brother is a new revolution of modern products. Sehrawat Brother panels are ideal space covering products that can be used in interior and exterior decoration. They are great solutions to ugly, stubborn problematic wall, ceiling or any surface that needs covering. Such as living room, bedroom, kitchen room, TV background, feature walls and ceiling in house decoration; company logo wall, meeting room, lobby backdrop, reception desk front function room in office, restaurant, cafes, cinema and night clubs decoration. Other than creating a stunning visual effect for wall, Sehrawat Brother panels can also be crafted into furniture designs, such as cabinet doors, bed headboard, bedroom wardrobe and kitchen cabinet.