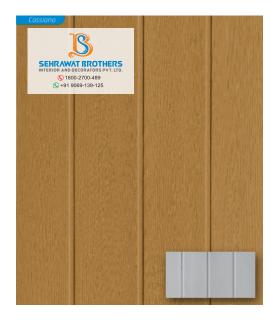

# Cement Wall Panels

#### **Elevation**









#### Elevation









## Solid Room Partition and Wall Decor







### Solid Room Partition and Wall Decor

















































#### Plank















#### Plank











#### Decking











SEHRAWAT BROTHERS panels are exciting and fashionable decorative products in contemporary in your space design. The unquestionable luxury, quality, and creativity of our interior & exterior design products has made the Sehrawat Brother name synonymous with excellence. Sehrawat Brother offers a full range of wall paneling products including 3d panels, WPC jali, MDF Jali, HPL Jali, UV Marble sheet, wave Board, Deco Wall Panels, decorative grille, reclaimed wood panelings, Fiber Cement Jali, WPC Door, BGP Wall Panels, Metal backplash, Leather tiles and others, they are made from environment friendly material. Sehrawat Brother is a new revolution of modern products. Sehrawat Brother panels are ideal