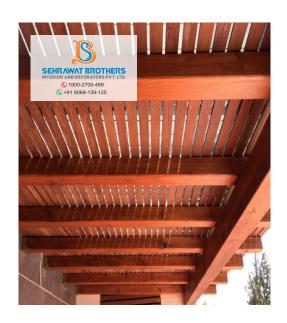

#### Decking

SEHRAWAT BROTHERS panels are exciting and fashionable decorative products in contemporary in your space design. The unquestionable luxury, quality, and creativity of our interior & exterior design products has made the Sehrawat Brother name synonymous with excellence. Sehrawat Brother offers a full range of wall paneling products including 3d panels, WPC jali, MDF Jali, HPL Jali, UV Marble sheet, wave Board, Deco Wall Panels, decorative grille, reclaimed wood panelings, Fiber Cement Jali, WPC Door, BGP Wall Panels, Metal backplash, Leather tiles and others, they are made from environment friendly material. Sehrawat Brother is a new revolution of modern products. Sehrawat Brother panels are ideal space covering products that can be used in interior and exterior decoration. They are great solutions to ugly, stubborn problematic wall, ceiling or any surface that needs covering. Such as living room, bedroom, kitchen room, TV background, feature walls and ceiling in house decoration; company logo wall, meeting room, lobby backdrop, reception desk front function room in office, restaurant, cafes, cinema and night clubs decoration. Other than creating a stunning visual effect for wall, Sehrawat Brother panels can also be crafted into furniture designs, such as cabinet doors, bed headboard, bedroom wardrobe and kitchen cabinet.