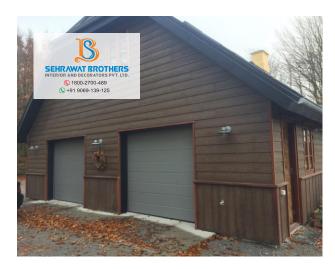

# Cement Wall Panels

#### **Elevation**









#### Elevation









## Solid Room Partition and Wall Decor







### Solid Room Partition and Wall Decor

















































#### Plank















#### Plank











#### Decking











SEHRAWAT BROTHERS panels are exciting and fashionable decorative products in contemporary in your space design. The unquestionable luxury, quality, and creativity of our interior & exterior design products has made the Sehrawat Brother name synonymous with excellence. Sehrawat Brother offers a full range of wall paneling products including 3d panels, WPC jali, MDF Jali, HPL Jali, UV Marble sheet, wave Board, Deco Wall Panels, decorative grille, reclaimed wood panelings, Fiber Cement Jali, WPC Door, BGP Wall Panels, Metal backplash, Leather tiles and others, they are made from environment friendly material. Sehrawat Brother is a new revolution of modern products. Sehrawat Brother panels are ideal space covering products that can be used in interior and exterior dec