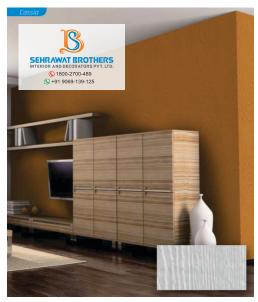

# Cement Wall Panels

#### **Elevation**









#### Elevation









## Solid Room Partition and Wall Decor







### Solid Room Partition and Wall Decor

















































#### Plank















#### Plank











#### Decking











SEHRAWAT BROTHERS panels are exciting and fashionable decorative products in contemporary in your space design. The unquestionable luxury, quality, and creativity of our interior & exterior design products has made the Sehrawat Brother name synonymous with excellence. Sehrawat Brother offers a full range of wall paneling products including 3d panels, WPC jali, MDF Jali, HPL Jali, UV Marble sheet, wave Board, Deco Wall Panels, decorative grille, reclaimed wood panelings, Fiber Cement Jali, WPC Door, BGP Wall Panels, Metal backplash, Leather tiles and others, they are made from environment friendly material. Sehrawat Brother is a new revolution of modern products. Sehrawat Brother panels are ideal spa