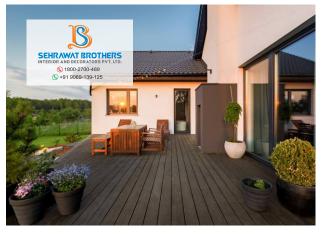

#### Decking

SEHRAWAT BROTHERS panels are exciting and fashionable decorative products in contemporary in your space design. The unquestionable luxury, quality, and creativity of our interior & exterior design products has made the Sehrawat Brother name synonymous with excellence. Sehrawat Brother offers a full range of wall paneling products including 3d panels, WPC jali, MDF Jali, HPL Jali, UV Marble sheet, wave Board, Deco Wall Panels, decorative grille, reclaimed wood panelings, Fiber Cement Jali, WPC Door, BGP Wall Panels, Metal backplash, Leather tiles and others, they are made from environment friendly material. Sehrawat Brother is a new revolution of modern products. Sehrawat Brother panels are ideal space covering products that can be used in interior and exterior decoration. They are great solutions to ugly, stubborn problematic wall, ceiling or any surface that needs covering. Such as living room, bedroom, kitchen room, TV background, feature walls and ceiling in house decoration; company logo wall, meeting room, lobby backdrop, reception desk front function room in office, restaurant, cafes, cinema and night clubs decoration. Other than creating a stunning visual effect for wall, Sehrawat Brother panels can also be crafted into furniture designs, such as cabinet doors, bed headboard, bedroom wardrobe and kitchen cabinet.