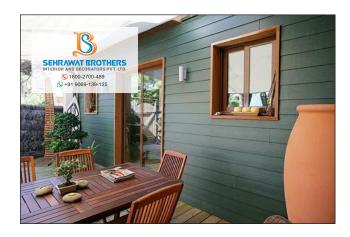

#### Plank

#### Decking

SEHRAWAT BROTHERS panels are exciting and fashionable decorative products in contemporary in your space design. The unquestionable luxury, quality, and creativity of our interior & exterior design products has made the Sehrawat Brother name synonymous with excellence. Sehrawat Brother offers a full range of wall paneling products including 3d panels, WPC jali, MDF Jali, HPL Jali, UV Marble sheet, wave Board, Deco Wall Panels, decorative grille, reclaimed wood panelings, Fiber Cement Jali, WPC Door, BGP Wall Panels, Metal backplash, Leather tiles and others, they are made from environment friendly material. Sehrawat Brother is a new revolution of modern products. Sehrawat Brother panels are ideal space covering products that can be used in interior and exterior decoration. They are great solutions to ugly, stubborn problematic wall, ceiling or any surface that needs covering. Such as living room, bedroom, kitchen room, TV background, feature walls and ceiling in house decoration; company logo wall, meeting room, lobby backdrop, reception desk front function room in office, restaurant, cafes, cinema and night clubs decoration. Other than creating a stunning visual effect for wall, Sehrawat Brother panels can also be crafted into furniture designs, such as cabinet doors, bed headboard, bedroom wardrobe and kitchen cabinet.