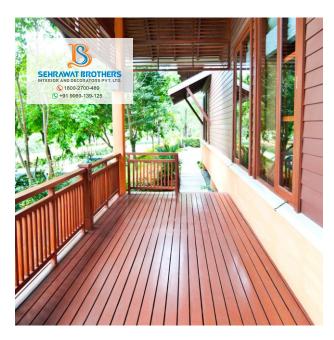

#### Decking

SEHRAWAT BROTHERS panels are exciting and fashionable decorative products in contemporary in your space design. The unquestionable luxury, quality, and creativity of our interior & exterior design products has made the Sehrawat Brother name synonymous with excellence. Sehrawat Brother offers a full range of wall paneling products including 3d panels, WPC jali, MDF Jali, HPL Jali, UV Marble sheet, wave Board, Deco Wall Panels, decorative grille, reclaimed wood panelings, Fiber Cement Jali, WPC Door, BGP Wall Panels, Metal backplash, Leather tiles and others, they are made from environment friendly material. Sehrawat Brother is a new revolution of modern products. Sehrawat Brother panels are ideal space covering products that can be used in interior and exterior decoration. They are great solutions to ugly, stubborn problematic wall, ceiling or any surface that needs covering. Such as living room, bedroom, kitchen room, TV background, feature walls and ceiling in house decoration; company logo wall, meeting room, lobby backdrop, reception desk front function room in office, restaurant, cafes, cinema and night clubs decoration. Other than creating a stunning visual effect for wall, Sehrawat Brother panels can also be crafted into furniture designs, such as cabinet doors, bed headboard, bedroom wardrobe and kitchen cabinet.