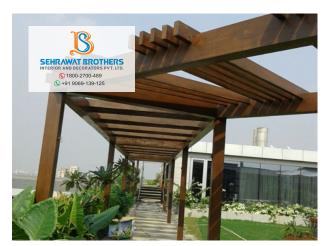

#### Decking

SEHRAWAT BROTHERS panels are exciting and fashionable decorative products in contemporary in your space design. The unquestionable luxury, quality, and creativity of our interior & exterior design products has made the Sehrawat Brother name synonymous with excellence. Sehrawat Brother offers a full range of wall paneling products including 3d panels, WPC jali, MDF Jali, HPL Jali, UV Marble sheet, wave Board, Deco Wall Panels, decorative grille, reclaimed wood panelings, Fiber Cement Jali, WPC Door, BGP Wall Panels, Metal backplash, Leather tiles and others, they are made from environment friendly material. Sehrawat Brother is a new revolution of modern products. Sehrawat Brother panels are ideal space covering products that can be used in interior and exterior decoration. They are great solutions to ugly, stubborn problematic wall, ceiling or any surface that needs covering. Such as living room, bedroom, kitchen room, TV background, feature walls and ceiling in house decoration; company logo wall, meeting room, lobby backdrop, reception desk front function room in office, restaurant, cafes, cinema and night clubs decoration. Other than creating a stunning visual effect for wall, Sehrawat Brother panels can also be crafted into furniture designs, such as cabinet doors, bed headboard, bedroom wardrobe and kitchen cabinet.