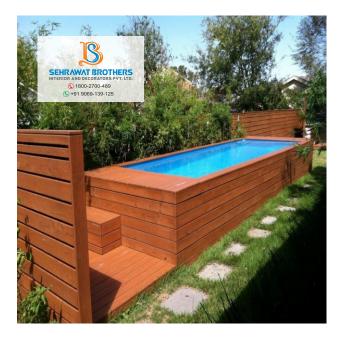

#### Decking

SEHRAWAT BROTHERS panels are exciting and fashionable decorative products in contemporary in your space design. The unquestionable luxury, quality, and creativity of our interior & exterior design products has made the Sehrawat Brother name synonymous with excellence. Sehrawat Brother offers a full range of wall paneling products including 3d panels, WPC jali, MDF Jali, HPL Jali, UV Marble sheet, wave Board, Deco Wall Panels, decorative grille, reclaimed wood panelings, Fiber Cement Jali, WPC Door, BGP Wall Panels, Metal backplash, Leather tiles and others, they are made from environment friendly material. Sehrawat Brother is a new revolution of modern products. Sehrawat Brother panels are ideal space covering products that can be used in interior and exterior decoration. They are great solutions to ugly, stubborn problematic wall, ceiling or any surface that needs covering. Such as living room, bedroom, kitchen room, TV background, feature walls and ceiling in house decoration; company logo wall, meeting room, lobby backdrop, reception desk front function room in office, restaurant, cafes, cinema and night clubs decoration. Other than creating a stunning visual effect for wall, Sehrawat Brother panels can also be crafted into furniture designs, such as cabinet doors, bed headboard, bedroom wardrobe and kitchen cabinet.