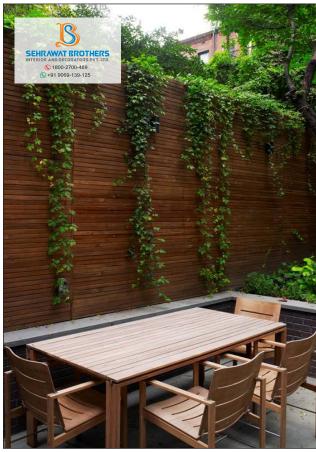

#### Decking

SEHRAWAT BROTHERS panels are exciting and fashionable decorative products in contemporary in your space design. The unquestionable luxury, quality, and creativity of our interior & exterior design products has made the Sehrawat Brother name synonymous with excellence. Sehrawat Brother offers a full range of wall paneling products including 3d panels, WPC jali, MDF Jali, HPL Jali, UV Marble sheet, wave Board, Deco Wall Panels, decorative grille, reclaimed wood panelings, Fiber Cement Jali, WPC Door, BGP Wall Panels, Metal backplash, Leather tiles and others, they are made from environment friendly material. Sehrawat Brother is a new revolution of modern products. Sehrawat Brother panels are ideal space covering products that can be used in interior and exterior decoration. They are great solutions to ugly, stubborn problematic wall, ceiling or any surface that needs covering. Such as living room, bedroom, kitchen room, TV background, feature walls and ceiling in house decoration; company logo wall, meeting room, lobby backdrop, reception desk front function room in office, restaurant, cafes, cinema and night clubs decoration. Other than creating a stunning visual effect for wall, Sehrawat Brother panels can also be crafted into furniture designs, such as cabinet doors, bed headboard, bedroom wardrobe and kitchen cabinet.