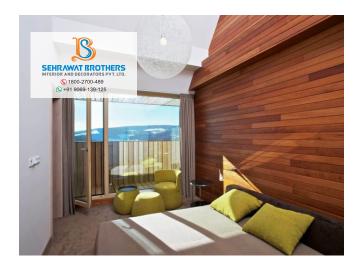

# Cement Wall Panels

#### **Elevation**









#### Elevation









## Solid Room Partition and Wall Decor







### Solid Room Partition and Wall Decor

















































#### Plank















#### Plank











#### Decking











SEHRAWAT BROTHERS panels are exciting and fashionable decorative products in contemporary in your space design. The unquestionable luxury, quality, and creativity of our interior & exterior design products has made the Sehrawat Brother name synonymous with excellence. Sehrawat Brother offers a full range of wall paneling products including 3d panels, WPC jali, MDF Jali, HPL Jali, UV Marble sheet, wave Board, Deco Wall Panels, decorative grille, reclaimed wood panelings, Fiber Cement Jali, WPC Door, BGP Wall Panels, Metal backplash, Leather tiles and others, they are made from environment friendly material. Sehrawat Brother is a new revolution of modern products. Sehrawat Brother panels are ideal space covering products that can be used in interior and exterior d