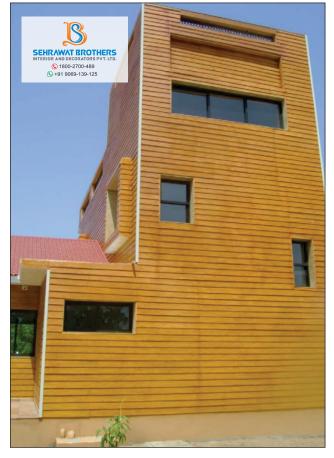

# Cement Wall Panels

#### **Elevation**









#### Elevation









## Solid Room Partition and Wall Decor







### Solid Room Partition and Wall Decor

















































#### Plank















#### Plank











#### Decking











SEHRAWAT BROTHERS panels are exciting and fashionable decorative products in contemporary in your space design. The unquestionable luxury, quality, and creativity of our interior & exterior design products has made the Sehrawat Brother name synonymous with excellence. Sehrawat Brother offers a full range of wall paneling products including 3d panels, WPC jali, MDF Jali, HPL Jali, UV Marble sheet, wave Board, Deco Wall Panels, decorative grille, reclaimed wood panelings, Fiber Cement Jali, WPC Door, BGP Wall Panels, Metal backplash, Leather tiles and others, they are made from enviro