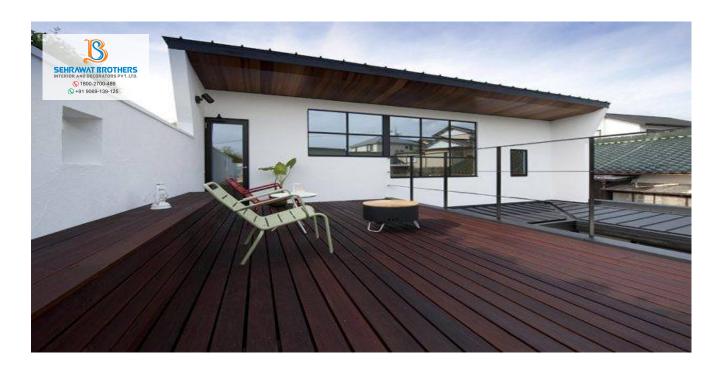

#### Decking

SEHRAWAT BROTHERS panels are exciting and fashionable decorative products in contemporary in your space design. The unquestionable luxury, quality, and creativity of our interior & exterior design products has made the Sehrawat Brother name synonymous with excellence. Sehrawat Brother offers a full range of wall paneling products including 3d panels, WPC jali, MDF Jali, HPL Jali, UV Marble sheet, wave Board, Deco Wall Panels, decorative grille, reclaimed wood panelings, Fiber Cement Jali, WPC Door, BGP Wall Panels, Metal backplash, Leather tiles and others, they are made from environment friendly material. Sehrawat Brother is a new revolution of modern products. Sehrawat Brother panels are ideal space covering products that can be used in interior and exterior decoration. They are great solutions to ugly, stubborn problematic wall, ceiling or any surface that needs covering. Such as living room, bedroom, kitchen room, TV background, feature walls and ceiling in house decoration; company logo wall, meeting room, lobby backdrop, reception desk front function room in office, restaurant, cafes, cinema and night clubs decoration. Other than creating a stunning visual effect for wall, Sehrawat Brother panels can also be crafted into furniture designs, such as cabinet doors, bed headboard, bedroom wardrobe and kitchen cabinet.