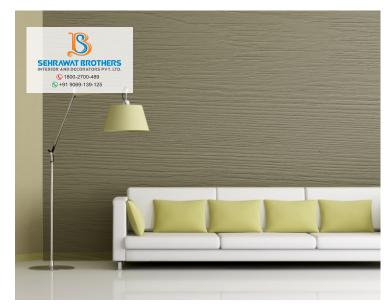

#### Decking

SEHRAWAT BROTHERS panels are exciting and fashionable decorative products in contemporary in your space design. The unquestionable luxury, quality, and creativity of our interior & exterior design products has made the Sehrawat Brother name synonymous with excellence. Sehrawat Brother offers a full range of wall paneling products including 3d panels, WPC jali, MDF Jali, HPL Jali, UV Marble sheet, wave Board, Deco Wall Panels, decorative grille, reclaimed wood panelings, Fiber Cement Jali, WPC Door, BGP Wall Panels, Metal backplash, Leather tiles and others, they are made from environment friendly material. Sehrawat Brother is a new revolution of modern products. Sehrawat Brother panels are ideal space covering products that can be used in interior and exterior decoration. They are great solutions to ugly, stubborn problematic wall, ceiling or any surface that needs covering. Such as living room, bedroom, kitchen room, TV background, feature walls and ceiling in house decoration; company logo wall, meeting room, lobby backdrop, reception desk front function room in office, restaurant, cafes, cinema and night clubs decoration. Other than creating a stunning visual effect for wall, Sehrawat Brother panels can also be crafted into furniture designs, such as cabinet doors, bed headboard, bedroom wardrobe and kitchen cabinet.