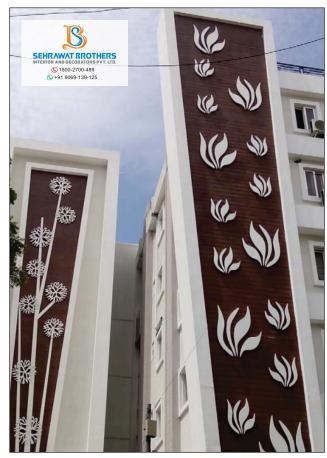

# Cement Wall Panels

#### **Elevation**









#### Elevation









## Solid Room Partition and Wall Decor







### Solid Room Partition and Wall Decor

















































#### Plank















#### Plank











#### Decking











SEHRAWAT BROTHERS panels are exciting and fashionable decorative products in contemporary in your space design. The unquestionable luxury, quality, and creativity of our interior & exterior design products has made the Sehrawat Brother name synonymous with excellence. Sehrawat Brother offers a full range of wall paneling products including 3d panels, WPC jali, MDF Jali, HPL Jali, UV Marble sheet, wave Board, Deco Wall Panels, decorative grille, reclaimed wood panelings, Fiber Cement Jali, WPC Door, BGP Wall Panels, Metal backplash, Leather tiles and others,