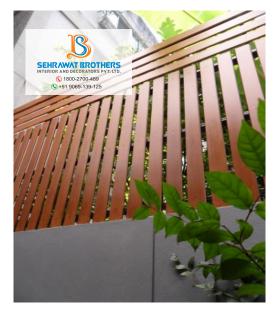

# Cement Wall Panels

#### **Elevation**









#### Elevation









## Solid Room Partition and Wall Decor







### Solid Room Partition and Wall Decor

















































#### Plank















#### Plank











#### Decking











SEHRAWAT BROTHERS panels are exciting and fashionable decorative products in contemporary in your space design. The unquestionable luxury, quality, and creativity of our interior & exterior design products has made the Sehrawat Brother name synonymous with excellence. Sehrawat Brother offers a full range of wall paneling products including 3d panels, WPC jali, MDF Jali, HPL Jali, UV Marble sheet, wave Board, Deco Wall Panels, decorative grille, reclaimed wood panelings, Fiber Cement Jali, WPC Door, BGP Wall Panels, Metal backplash, Leather tiles and others, they are made from environment friendly material. Sehrawat Brother is a new revolution of modern products. Sehrawat Brother panels are ideal space covering products that can be used in int