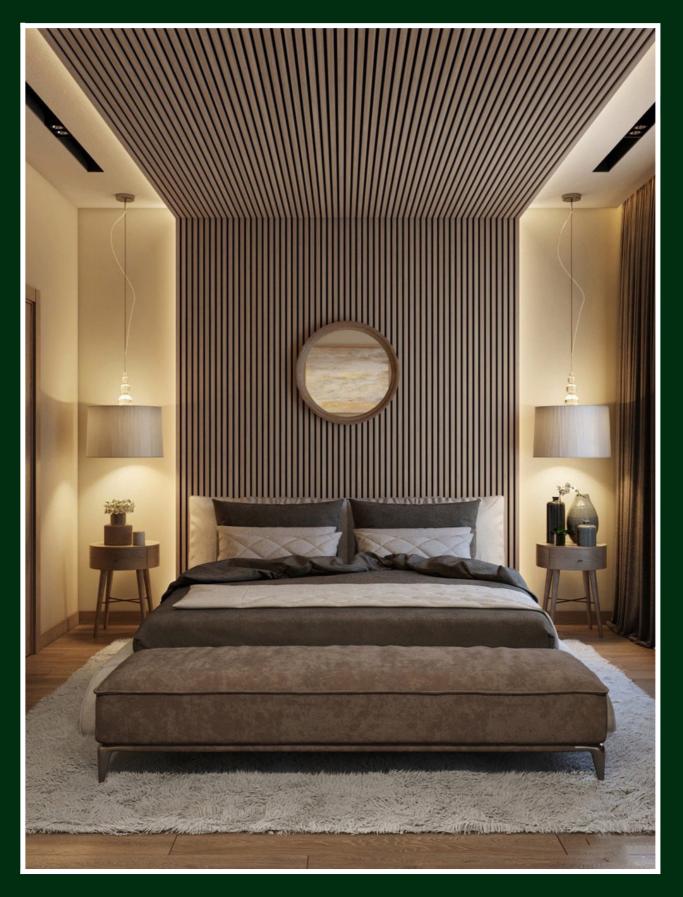

#### LOUVER PANELS

#### **HDHMRLouver Product Advantages**

- 1. Tougher than plywood
- 2. Highly water-resistant: Can be used in highly moist areas and climate
- 3. Hard Wood used for higher density of product (made from eucalyptus wood)
- 4. No Core Gaps Ideal routable substrate with sharp cut & routed edges
- 5.Uniform density gradient and Compact core Enhanced screw and withdrawal strength
- 6. Special Glue being used to make it Water Resistant Product as per Indian climate conditions.
- 7. Ready & Smooth Surface Polish with exotic colours of choices. Absorbs less paint in the painting process thus saves paint cost also.
- 8. Innovative Application Enhanced aesthetic value addition to finished product.
- 9. Cost-Effective Paneling Solution