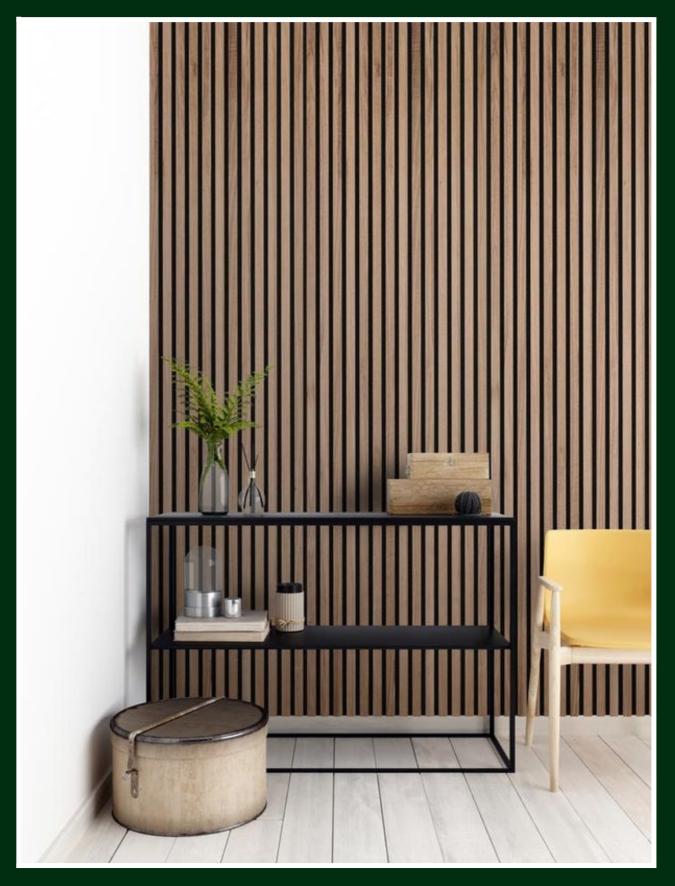

#### LOUVER PANELS

#### **HDHMRLouver Product Advantages**

- 1. Tougher than plywood
- 2. Highly water-resistant: Can be used in highly moist areas and climate
- 3. Hard Wood used for higher density of product (made from eucalyptus wood)
- 4. No Core Gaps Ideal routable substrate with sharp cut & routed edges
- 5.Uniform density gradient and Compact core Enhanced screw and withdrawal strength
- 6. Special Glue being used to make it Water Resistant Product as per Indian climate conditions.
- 7. Ready & Smooth Surface Polish with exotic colours of choices. Absorbs less paint in the painting process thus saves paint cost also.
- 8. Innovative Application Enhanced aesthetic value addition to finished product.
- 9. Cost-Effective Paneling Solution