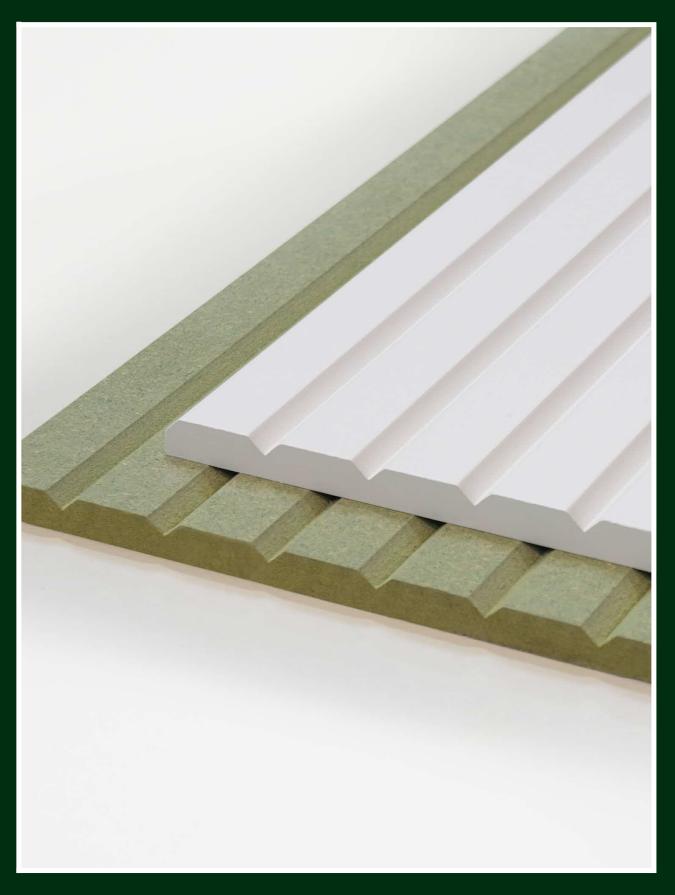

www.sehrawatbrothers.com sales@sehrawatbrothers.com

**ALSO AVAILABLE ONLINE AT:** 

HDHMR is made by combining fibre chips, forest wood waste through a homogeneous construction process. These fibre chips are pressed together to form a single layer, removing small wood content to form a robust higher density board. The density of the product is better than other products available in the market.

#### **HDHMRLouver Product Advantages**

- 1. Tougher than plywood
- 2. Highly water-resistant: Can be used in highly moist areas and climate
- 3. Hard Wood used for higher density of product (made from eucalyptus wood)
- 4. No Core Gaps Ideal routable substrate with sharp cut & routed edges
- 5.Uniform density gradient and Compact core Enhanced screw and withdrawal strength
- 6. Special Glue being used to make it Water Resistant Product as per Indian climate conditions.
- 7. Ready & Smooth Surface Polish with exotic colours of choices. Absorbs less paint in the painting process thus saves paint cost also.
- 8. Innovative Application Enhanced aesthetic value addition to finished product.
- 9. Cost-Effective Paneling Solution