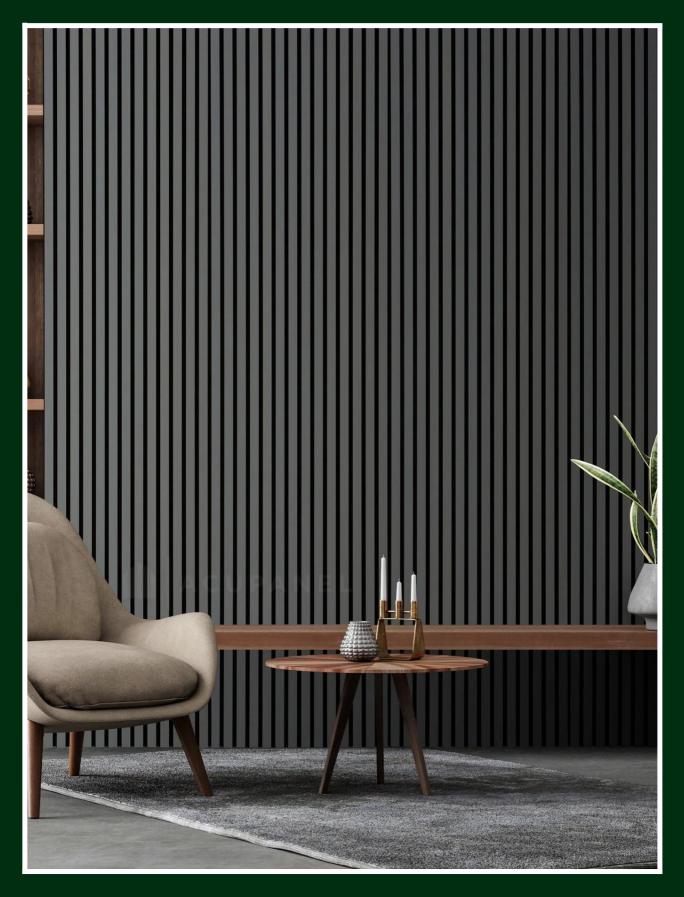

#### LOUVER PANELS

#### **HDHMRLouver Product Advantages**

- 1. Tougher than plywood
- 2. Highly water-resistant: Can be used in highly moist areas and climate
- 3. Hard Wood used for higher density of product (made from eucalyptus wood)
- 4. No Core Gaps Ideal routable substrate with sharp cut & routed edges
- 5.Uniform density gradient and Compact core Enhanced screw and withdrawal strength
- 6. Special Glue being used to make it Water Resistant Product as per Indian climate conditions.
- 7. Ready & Smooth Surface Polish with exotic colours of choices. Absorbs less paint in the painting process thus saves paint cost also.
- 8. Innovative Application Enhanced aesthetic value addition to finished product.
- 9. Cost-Effective Paneling Solution