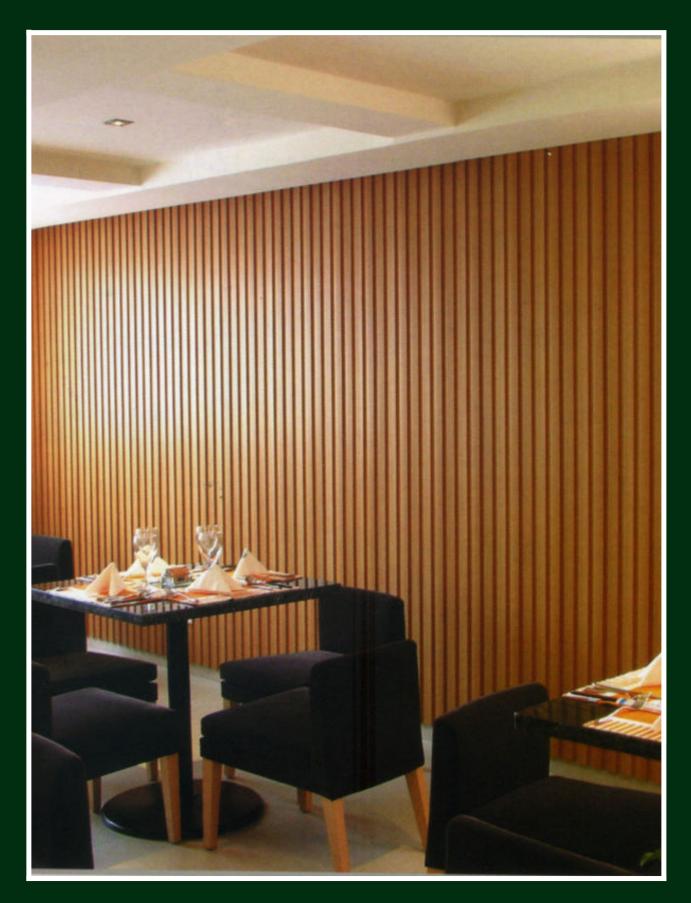

#### LOUVER PANELS

#### **HDHMRLouver Product Advantages**

- 1. Tougher than plywood
- 2. Highly water-resistant: Can be used in highly moist areas and climate
- 3. Hard Wood used for higher density of product (made from eucalyptus wood)
- 4. No Core Gaps Ideal routable substrate with sharp cut & routed edges
- 5.Uniform density gradient and Compact core Enhanced screw and withdrawal strength
- 6. Special Glue being used to make it Water Resistant Product as per Indian climate conditions.
- 7. Ready & Smooth Surface Polish with exotic colours of choices. Absorbs less paint in the painting process thus saves paint cost also.
- 8. Innovative Application Enhanced aesthetic value addition to finished product.
- 9. Cost-Effective Paneling Solution