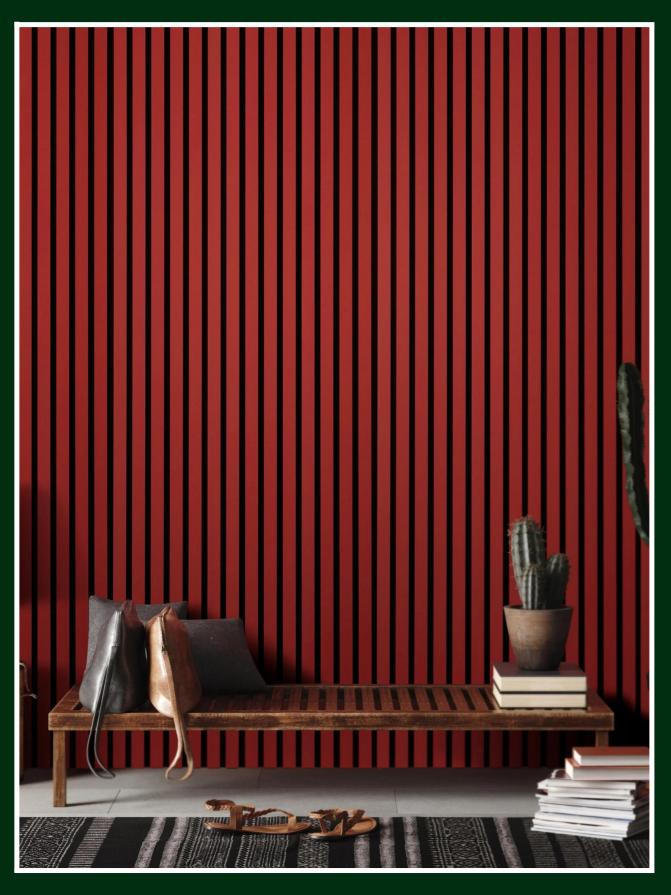

#### LOUVER PANELS

#### **HDHMRLouver Product Advantages**

- 1. Tougher than plywood
- 2. Highly water-resistant: Can be used in highly moist areas and climate
- 3. Hard Wood used for higher density of product (made from eucalyptus wood)
- 4. No Core Gaps Ideal routable substrate with sharp cut & routed edges
- 5.Uniform density gradient and Compact core Enhanced screw and withdrawal strength
- 6. Special Glue being used to make it Water Resistant Product as per Indian climate conditions.
- 7. Ready & Smooth Surface Polish with exotic colours of choices. Absorbs less paint in the painting process thus saves paint cost also.
- 8. Innovative Application Enhanced aesthetic value addition to finished product.
- 9. Cost-Effective Paneling Solution