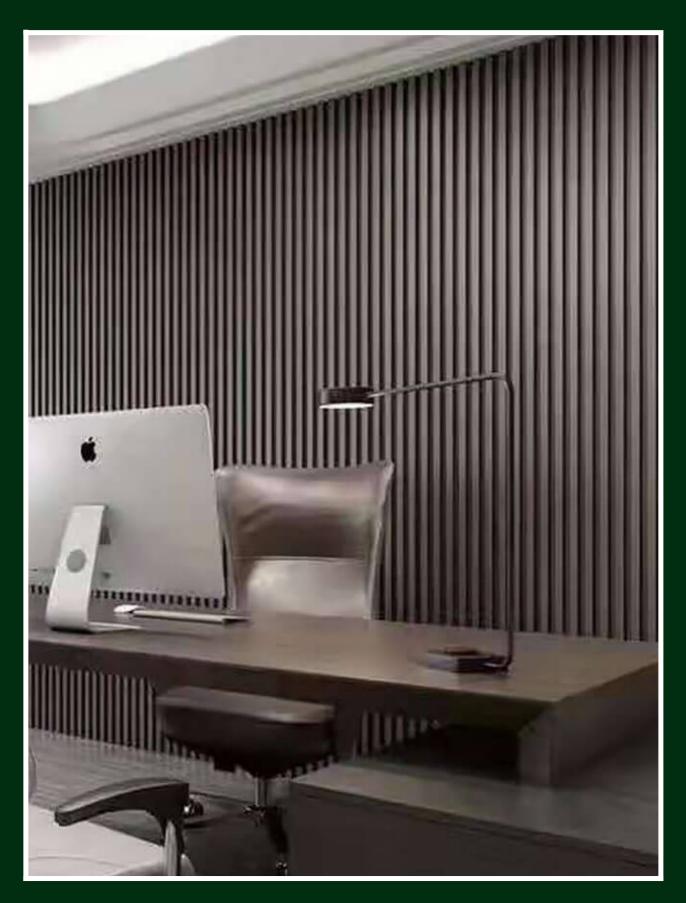

#### LOUVER PANELS

#### **HDHMRLouver Product Advantages**

- 1. Tougher than plywood
- 2. Highly water-resistant: Can be used in highly moist areas and climate
- 3. Hard Wood used for higher density of product (made from eucalyptus wood)
- 4. No Core Gaps Ideal routable substrate with sharp cut & routed edges
- 5.Uniform density gradient and Compact core Enhanced screw and withdrawal strength
- 6. Special Glue being used to make it Water Resistant Product as per Indian climate conditions.
- 7. Ready & Smooth Surface Polish with exotic colours of choices. Absorbs less paint in the painting process thus saves paint cost also.
- 8. Innovative Application Enhanced aesthetic value addition to finished product.
- 9. Cost-Effective Paneling Solution