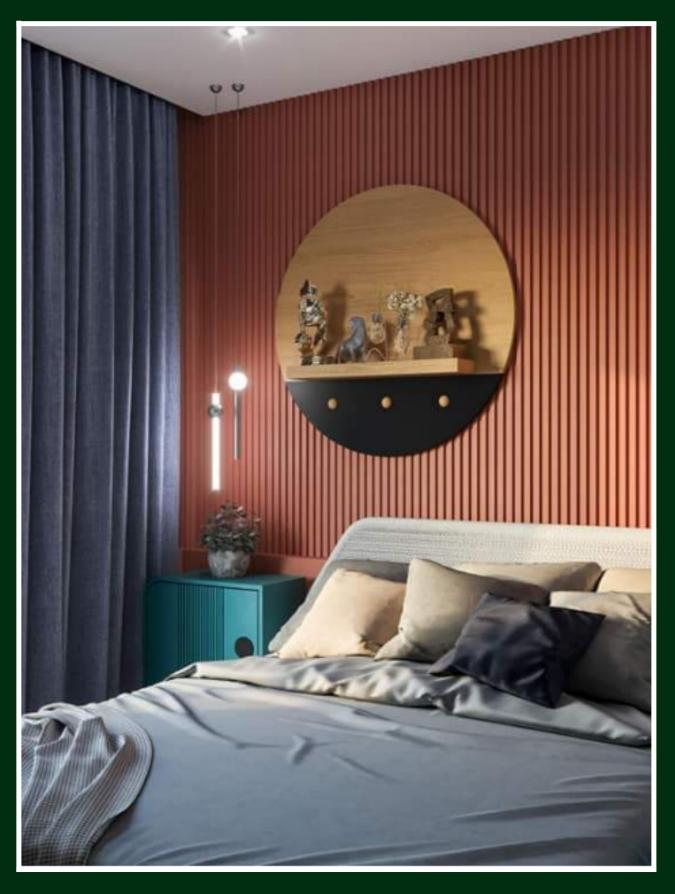

#### LOUVER PANELS

#### **HDHMRLouver Product Advantages**

- 1. Tougher than plywood
- 2. Highly water-resistant: Can be used in highly moist areas and climate
- 3. Hard Wood used for higher density of product (made from eucalyptus wood)
- 4. No Core Gaps Ideal routable substrate with sharp cut & routed edges
- 5.Uniform density gradient and Compact core Enhanced screw and withdrawal strength
- 6. Special Glue being used to make it Water Resistant Product as per Indian climate conditions.
- 7. Ready & Smooth Surface Polish with exotic colours of choices. Absorbs less paint in the painting process thus saves paint cost also.
- 8. Innovative Application Enhanced aesthetic value addition to finished product.
- 9. Cost-Effective Paneling Solution