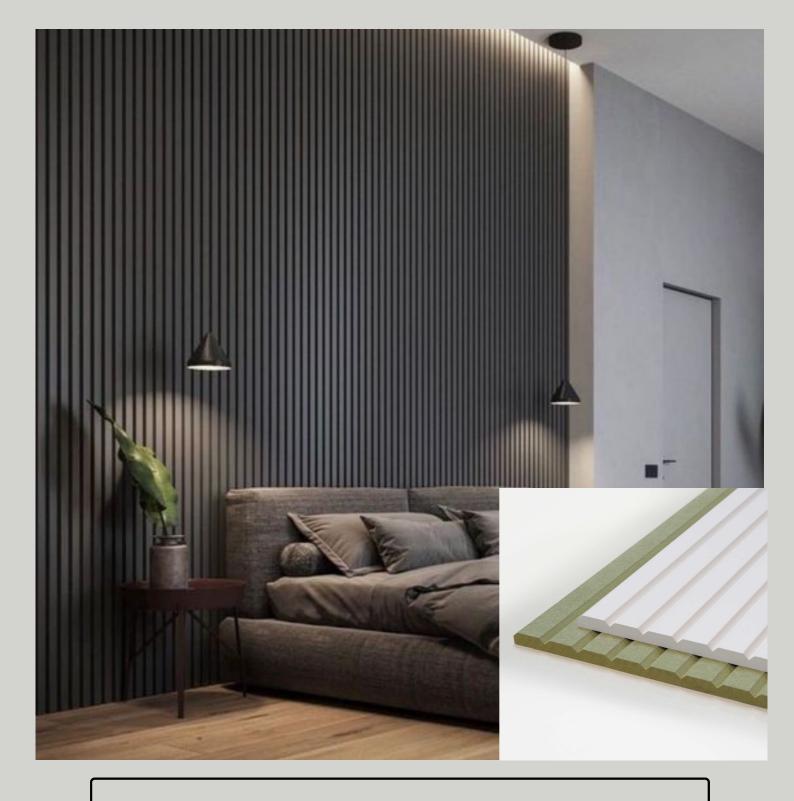

#### LOUVER PANELS

www.sehrawatbrothers.com sales@sehrawatbrothers.com

**ALSO AVAILABLE ONLINE AT:** 

HDHMR is made by combining fibre chips, forest wood waste through a homogeneous construction process. These fibre chips are pressed together to form a single layer, removing small wood content to form a robust higher density board. The density of the product is better than other products available in the market.

#### **HDHMRLouver Product Advantages**

- 1. Tougher than plywood
- 2. Highly water-resistant: Can be used in highly moist areas and climate
- 3. Hard Wood used for higher density of product (made from eucalyptus wood)
- 4. No Core Gaps Ideal routable substrate with sharp cut & routed edges
- 5.Uniform density gradient and Compact core Enhanced screw and withdrawal strength
- 6. Special Glue being used to make it Water Resistant Product as per Indian climate conditions.
- 7. Ready & Smooth Surface Polish with exotic colours of choices. Absorbs less paint in the painting process thus saves paint cost also.
- 8. Innovative Application Enhanced aesthetic value addition to finished product.
- 9. Cost-Effective Paneling Solution