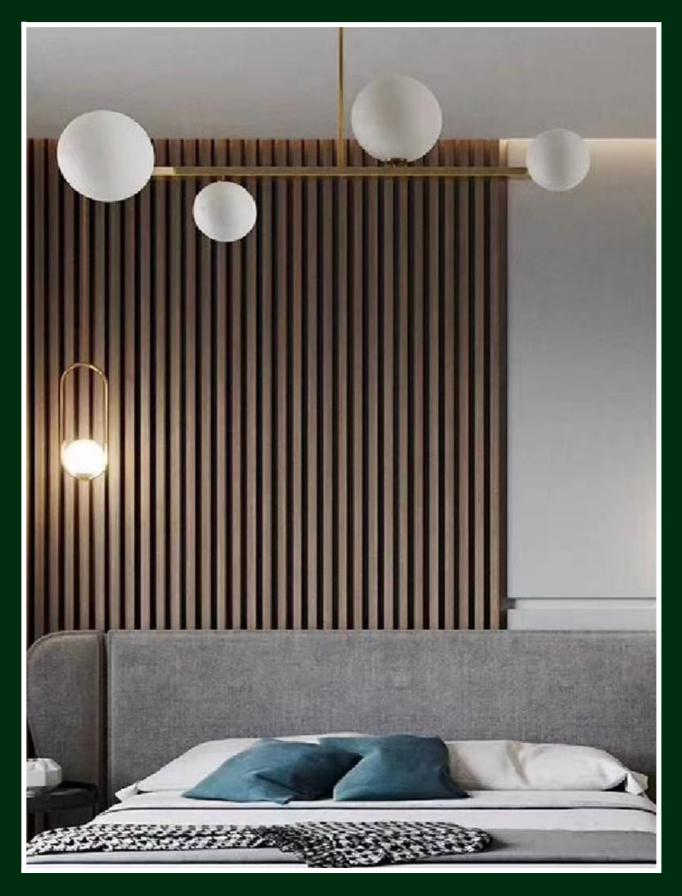

#### LOUVER PANELS

#### **HDHMRLouver Product Advantages**

- 1. Tougher than plywood
- 2. Highly water-resistant: Can be used in highly moist areas and climate
- 3. Hard Wood used for higher density of product (made from eucalyptus wood)
- 4. No Core Gaps Ideal routable substrate with sharp cut & routed edges
- 5.Uniform density gradient and Compact core Enhanced screw and withdrawal strength
- 6. Special Glue being used to make it Water Resistant Product as per Indian climate conditions.
- 7. Ready & Smooth Surface Polish with exotic colours of choices. Absorbs less paint in the painting process thus saves paint cost also.
- 8. Innovative Application Enhanced aesthetic value addition to finished product.
- 9. Cost-Effective Paneling Solution